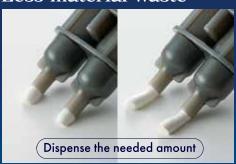

# Bioactive Glass



# Paste + Powder = Bioactive Evolution



# **Multi-consistency**

Consistency depends on mixing ratio of the paste and powder





## Multi indications









Scan to check more information

# WHIM CANAL SEALER BG mul

### Features of Paste

### Easy to prepare an ideal paste for root canal filling





3 Ideal paste for root canal filling.

The paste is always prepared to the same consistency.

Mixing time: just 5 seconds or more

### • A plastic spatula is recommended

### Less material waste



### Moderately radiopaque





Easy removal with an endodontic file or a reamer

Working time after mixing\* <approx. 15 min.>

Initial setting time\*\*

| Packaging                                                        | Composition                                                                                                                                         |
|------------------------------------------------------------------|-----------------------------------------------------------------------------------------------------------------------------------------------------|
| 1 x Double syringe (3g Paste)<br>[Paste A: 1.5g / Paste B: 1.5g] | Paste A: Fatty acid, Bismuth subcarbonate, Silicon dioxide Paste B: Magnesium oxide, Purified water, Calciumsilicateglass, Silicon dioxid