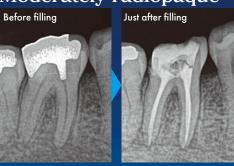

### Moderately radiopaque

Easy removal with an endodontic file or a reamer

Working time after mixing\* <approx. 15 min.>

Initial setting time\*\*

| Packaging                                                        | Composition                                                                                                                                         |
|------------------------------------------------------------------|-----------------------------------------------------------------------------------------------------------------------------------------------------|
| 1 x Double syringe (3g Paste)<br>[Paste A: 1.5g / Paste B: 1.5g] | Paste A: Fatty acid, Bismuth subcarbonate, Silicon dioxide Paste B: Magnesium oxide, Purified water, Calciumsilicateglass, Silicon dioxide, others. |