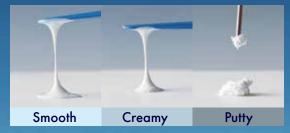

# **Multi-consistency**

Consistency depends on mixing ratio of the paste and powder