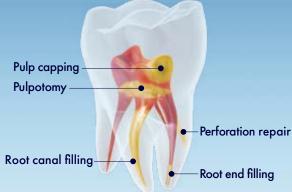

# Bioactive Glass



# Paste + Powder = Bioactive Evolution



# **Multi-consistency**

Consistency depends on mixing ratio of the paste and powder





## Multi indications









Scan to check more information

# WHIM CANAL SEALER BG mul

### Features of Paste

### Easy to prepare an ideal paste for root canal filling





3 Ideal paste for root canal filling.

The paste is always prepared to the same consistency.

Mixing time: just 5 seconds or more

### • A plastic spatula is recommended

### Less material waste



### Moderately radiopaque





Easy removal with an endodontic file or a reamer

Working time after mixing\* <approx. 15 min.>

Initial setting time\*\*

| Packaging                                                        | Composition                                                                                                                                         |
|------------------------------------------------------------------|-------