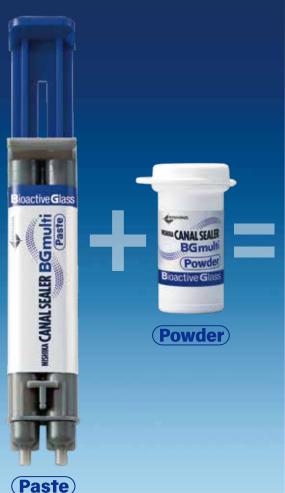

# Bioactive Glass

# Paste + Powder = Bioactive Evolution

# WHIM CANAL SEALER BG mul

### Features of Powder

- · Quick & easy to mix with the paste
- Bioactive Glass contained
- 50-100 applications per 2g-jar

| Packaging           | Composition                             |
|---------------------|-----------------------------------------|
| 1 x Jar (2g Powder) | Calciumsilicateglass, calcium hydroxide |